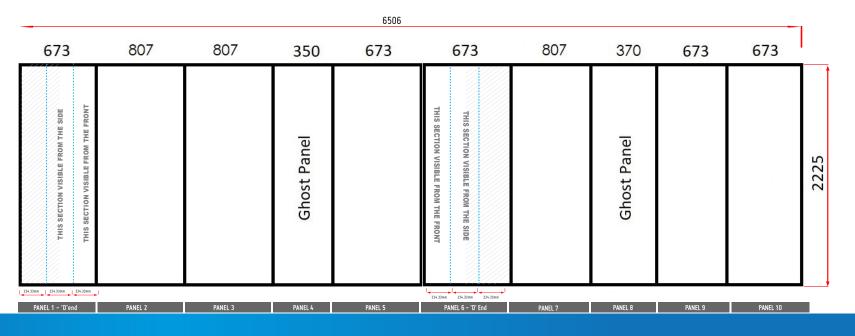

- **6** The artwork should be sized at **25%** of the total artwork size and sent as a complete document. We are unable to accept individual panels.
- 3m S Shape Double Sided Stand = 3 x front panels, 2 x 'D' end wraparound panels,
  3 x back panels & 2 x ghost panels.
  - Total Artwork size: 6506mm (W) x 2225mm (H)
  - Artwork size 25%: 1626.5mm (W) x 556.25mm (H)
  - Front & back panels = 807mm / 201.75mm (25%) & 673mm / 168.25 (25%)
  - 'D' End panel = 673mm / 168.25mm (25%)
  - For text, images or logos on the 'D' end panels, please position items in accordance with the diagram.